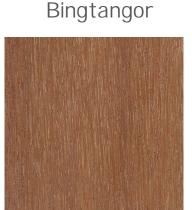

Core: Okoume, Bingtangor, keruing, birch, other hardwood etc

Face/Back: Okoume, Eucalyptus, Pine, Bingtangor, keruing, birch, poplar, tropical hardwood, combi etc

Glue: Dynea phenoilc **WBP** water-proof glue to satisfy 72 hours water-boiling test to BS1088 standard

### **Commercial Plywood**

Core: poplar, hardwood, combi, birch, eucalyptus etc

Face/Back: Okoume, Eucalyptus, Pine, Bingtangor, keruing, birch,poplar,tropical hardwood,combi etc

Glue: MR/E0/E1/E2

Size: 1220x2440mm or custom size

Thickness: 2mm,3mm,4mm,6mm,9mm,12mm,15mm,18mm,21mm, 25mm,27mm,30mm etc

Grade: B/BB,BB/BB,BB/CC,CC/CC,C/D etc

Standare: BS1008 BS476

Application: Mainly use for boat, decoration etc

Commercial plywood is generally moisture-resistant plywood, also known as MR grade plywood.It is durable, flexible due to good tensile strength.Though Commercial lywoods are made fom different veneer varieties ,the basic properties of commercial plywood continue to be the same. the inside mateial is the same. Basic applications of commercial plywood include hanging lights, furniture, and bookshelves, kitchen tops, file cabinets, tables, doors, chairs , etc..

Okoume

Pine

Pencil cedar

Poplar

Sapele

Birch

keruing