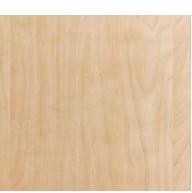

### **Birch Plywood**

#### **Higher Grades**

Grade B/BB Generally, the best grade available for clear finishing. Good clean appearance, only minor, natural features, i.e. small pin knots permitted on the 'B' Face.

Grade S is similar to Grade B, but allows more natural characteristics and the odd well-made patch - Generally good enough quality face for clear finishing or painting. S+/BB has a better face with no patches. The reverse is a standard BB Grade. Grade BB/BB (Face Grades) The main commercial or utility grade - both faces are

Grade BB – which allows patches and other knots/ imperfections. Suitable for all general work including – CNC Machining or where face grade not overly important

#### **Lower Grades**

Grade BB/CP and BB/WG Grade BB face with WG or CP reverse. Standard commercial grades which are essentially only sound (Good) one side – Reverse side can have numerous large knots, open splits/defects and discolouration.

Grade CP Russian Grade – In between BB and WG used where face appearance not important, i.e. packing crates, furniture carcasses.

Birch Plywood is graded according to the quality of the face veneers and not the

quality of the core,

Grade B

Grade BB

09 | 10

THE

----