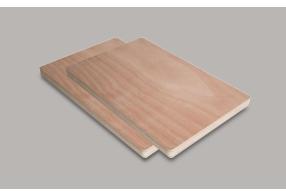

### **Commercial Plywood**

Core: poplar, hardwood, combi, birch, eucalyptus etc

Face/Back: Okoume, Eucalyptus, Pine, Bingtangor, keruing, birch,poplar,tropical hardwood,combi etc

Glue: MR/E0/E1/E2

Size: 1220x2440mm or custom size

Thickness: 2mm,3mm,4mm,6mm,9mm,12mm,15mm,18mm,21mm, 25mm,27mm,30mm etc

Grade: B/BB,BB/BB,BB/CC,CC/CC,C/D etc

Standare: BS1008 BS476

Application: Mainly use for boat, decoration etc

Commercial plywood is generally moisture-resistant plywood, also known as MR grade plywood.It is durable, flexible due to good tensile strength.Though Commercial lywoods are made fom different veneer varieties ,the basic properties of commercial plywood continue to be the same. the inside mateial is the same. Basic applications of commercial plywood include hanging lights, furniture, and bookshelves, kitchen tops, file cabinets, tables, doors, chairs , etc..