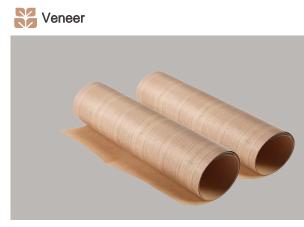

### Wood Veneer

In woodworking, veneer refers to thin slices of wood ,usually thinner than 3 mm (1/8 inch),that typically are glued onto core panels (typically, wood, particle board or mdf board). They are also used in marquetry. Plywood consists of three or more Wood has a natural variation in structure and colour tone which ages in harmony with nature.

Foresmate's Each veneer is chosen and inspected carefully before being approved. Most Nature veneers and all Gemini veneers can be supplied with FSC and CE certification.

Foresmate's 4×8 Veneer Sheets are perfect for any veneer projects around the doors, tops and parquet floors and home or business, from kitchen cabinets to furniture and even walls.

Foresmate's 4×8 sheets are available in many backer options, including 3M<sup>™</sup> PSA Peel & Stick.With an extensive inventory of real wood species, you're sure to find the perfect veneer sheet for your project.

We also offer larger sheets, and smaller sheets.