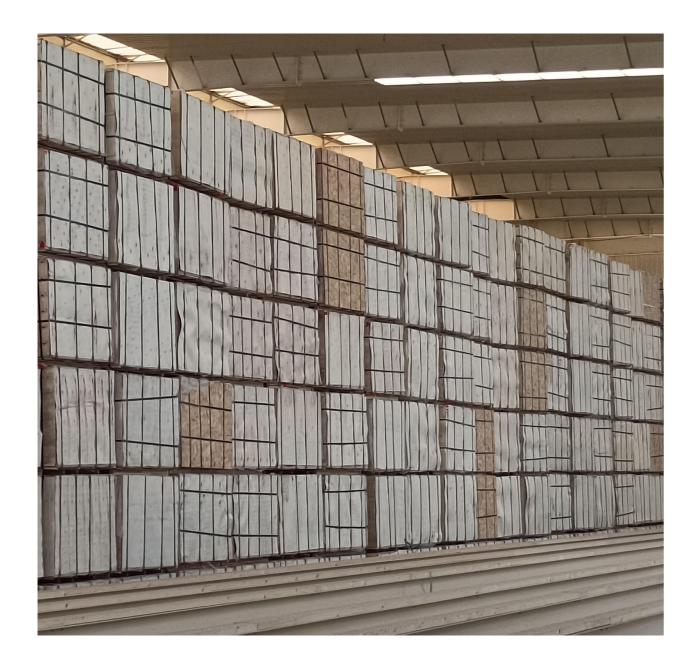

#### Packing

Standard plywood case, its compressive strength and bearing quality is better. The board area is bit, the soil structure is good, it is better in waterproof. Delivery detail: within 5 - 20 days by your size of goods and request.