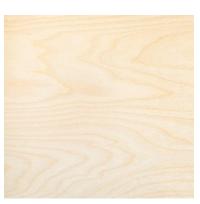

### **Birch Plywood**

#### **Higher Grades**

Grade B/BB Generally, the best grade available for clear finishing. Good clean appearance, only minor, natural features, i.e. small pin knots permitted on the 'B' Face.

Grade S is similar to Grade B, but allows more natural characteristics and the odd well-made patch - Generally good enough quality face for clear finishing or painting. S+/BB has a better face with no patches. The reverse is a standard BB Grade. Grade BB/BB (Face Grades) The main commercial or utility grade - both faces are

Grade BB – which allows patches and other knots/ imperfections. Suitable for all general work including – CNC Machining or where face grade not overly important

#### **Lower Grades**

Grade BB/CP and BB/WG Grade BB face with WG or CP reverse. Standard commercial grades which are essentially only sound (Good) one side – Reverse side can have numerous large knots, open splits/defects and discolouration.

Grade CP Russian Grade – In between BB and WG used where face appearance not important, i.e. packing crates, furniture carcasses.

Birch Plywood is graded according to the quality of the face veneers and not the

quality of the core,

Grade B

Grade BB

09 | 10

THE

----