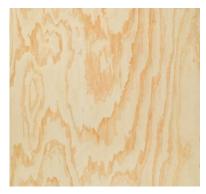

### Marine Plywood

Marine-grade plywood, often simply called marine plywood, is not what it's often claimed to be. That is, it's not waterproof. It is a good-quality, hardwood plywood made with waterproof glue, but since it's not treated with chemicals, it is not rot-resistant. Better grades also tend to be lightweight, strong, and virtually free of defects. These qualities are what make this plywood a popular choice for building boats and boat parts. It's also a smart option for durable outdoor furniture projects in coastal areas, especially after it receives a strong protective finish.

Core: Okoume, Bingtangor, keruing, birch, other hardwood etc

Face/Back: Okoume, Eucalyptus, Pine, Bingtangor, keruing, birch, poplar, tropical hardwood, combi etc

Glue: Dynea phenoilc **WBP** water-proof glue to satisfy 72 hours water-boiling test to BS1088 standard

Size: 1220x2440mm or custom size

Thickness: 3mm,4mm,6mm,9mm,12mm,15mm,18mm,21mm, 25mm,27mm,30mm etc

Grade: B/BB,BB/BB,BB/CC,CC/CC,C/D etc

Standare: BS1008 BS476

Application: Mainly use for boat, decoration etc