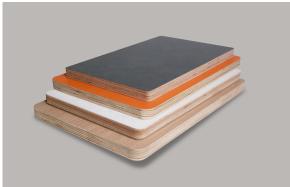

### **Melamine Board**

Foresmate has 16 automatic production lines, plant area of 50,000 square meters, an ann ual output of 50 million pieces of melamine veneer paper, and has a professional, professional and efficient R & D manufacturing team and design and pattern design team.

Base material

Plywood

Blockboard

MDF

Particle Board

LOSB

### FORESMATE DECORATIVE PATTERN

Melamine Faced Chipboard is usually used for makingfalse ceiling, partition, internal decoration, cupboard, false ceiling, partition, cupboard, wardrobe, showcase, bookshelf, kitchen cabinet, office