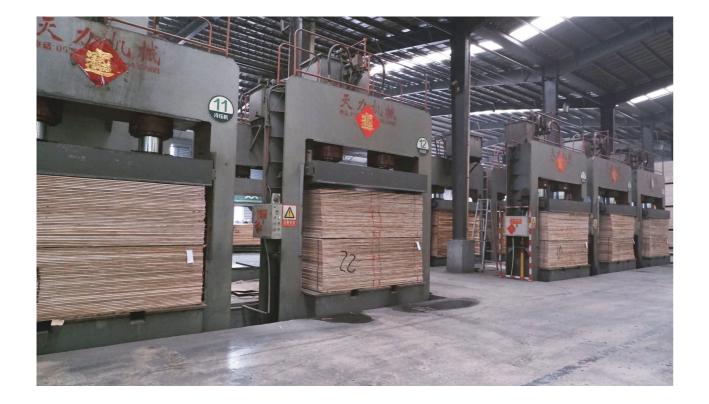

### PRODUCTIVITY & EQUIPMENT DISPLAY

# CONT

Multilayer board production base

Our company owned 35 subsidiaries & 1,300 warehouse distribution service outlets. We have 2 medium & high density board production bases with an annual production capacity of 100,000CBM, and 3 multilayer board production bases with 600,000cbm annual production capacity ,also owned Cube's Plywood and Particle board production lines.