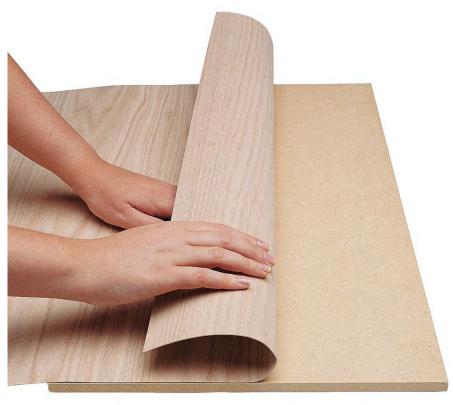

### Wood Veneer

In woodworking, veneer refers to thin slices of wood ,usually thinner than 3 mm (1/8 inch),that typically are glued onto core panels (typically, wood, particle board or mdf board). They are also used in marquetry. Plywood consists of three or more Wood has a natural variation in structure and colour tone which ages in harmony with nature.

Foresmate's Each veneer is chosen and inspected carefully before being approved. Most Nature veneers and all Gemini veneers can be supplied with FSC and CE certification.

Foresmate's 4×8 Veneer Sheets are perfect for any veneer projects around the doors, tops and parquet floors and home or business, from kitchen cabinets to furniture and even walls.

Foresmate's 4×8 sheets are available in many backer options, including 3M<sup>™</sup> PSA Peel & Stick.With an extensive inventory of real wood species, you're sure to find the perfect veneer sheet for your project.