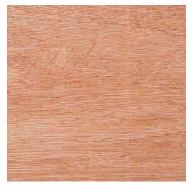

### Marine Plywood

Marine-grade plywood, often simply called marine plywood, is not what it's often claimed to be. That is, it's not waterproof. It is a good-quality, hardwood plywood made with waterproof glue, but since it's not treated with chemicals, it is not rot-resistant. Better grades also tend to be lightweight, strong, and virtually free of defects. These qualities are what make this plywood a popular choice for building boats and boat parts. It's also a smart option for durable outdoor furniture projects in coastal areas, especially after it receives a strong protective finish.

Core: Okoume, Bingtangor, keruing, birch, other hardwood etc

Face/Back: Okoume, Eucalyptus, Pine, Bingtangor, keruing, birch, poplar, tropical hardwood, combi etc

Glue: Dynea phenoilc **WBP** water-proof glue to satisfy 72 hours water-boiling test to BS1088 standard

Size: 1220x2440mm or custom size

Thickness: 3mm,4mm,6mm,9mm,12mm,15mm,18mm,21mm, 25mm,27mm,30mm etc

Grade: B/BB,BB/BB,BB/CC,CC/CC,C/D etc

Standare: BS1008 BS476

Application: Mainly use for boat, decoration etc