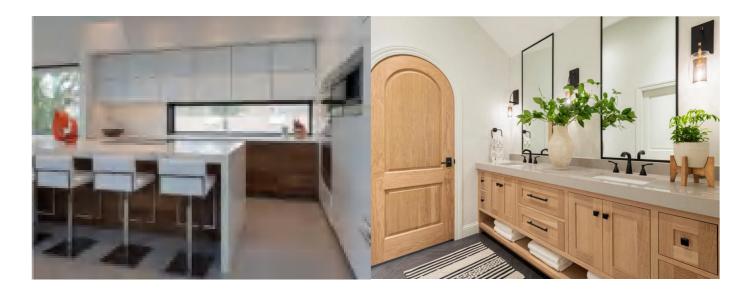

### Wood Veneer

In woodworking, veneer refers to thin slices of wood ,usually thinner than 3 mm (1/8 inch),that typically are glued onto core panels (typically, wood, particle board or mdf board). They are also used in marquetry. Plywood consists of three or more Wood has a natural variation in structure and colour tone which ages in harmony with nature.

Foresmate's Each veneer is chosen and inspected carefully before being approved. Most Nature veneers and all Gemini veneers can be supplied with FSC and CE certification.

Foresmate's 4×8 Veneer Sheets are perfect for any veneer projects around the doors, tops and parquet floors and home or business, from kitchen cabinets to furniture and even walls.

Foresmate's 4×8 sheets are available in many backer options, including 3M<sup>™</sup> PSA Peel & Stick.With an extensive inventory of real wood species, you're sure to find the perfect veneer sheet for your project.

We also offer larger sheets, and smaller sheets.