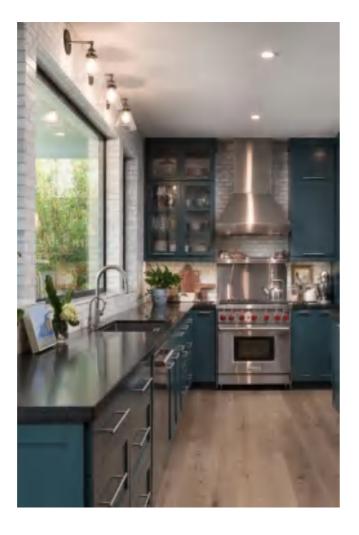

### Wood Veneer

In woodworking, veneer refers to thin slices of wood ,usually thinner than 3 mm (1/8 inch),that typically are glued onto core panels (typically, wood, particle board or mdf board). They are also used in marquetry. Plywood consists of three or more Wood has a natural variation in structure and colour tone which ages in harmony with nature.

Foresmate's Each veneer is chosen and inspected carefully before being approved. Most Nature veneers and all Gemini veneers can be supplied with FSC and CE certification.

Foresmate's 4×8 Veneer Sheets are perfect for any veneer projects around the doors, tops and parquet floors and home or business, from kitchen cabinets to furniture and even walls.

Foresmate's 4×8 sheets are available in many backer options, including 3M<sup>™</sup> PSA Peel & Stick.With an extensive inventory of real wood species, you're sure to find the perfect veneer sheet for your project.

We also offer larger sheets, and smaller sheets.