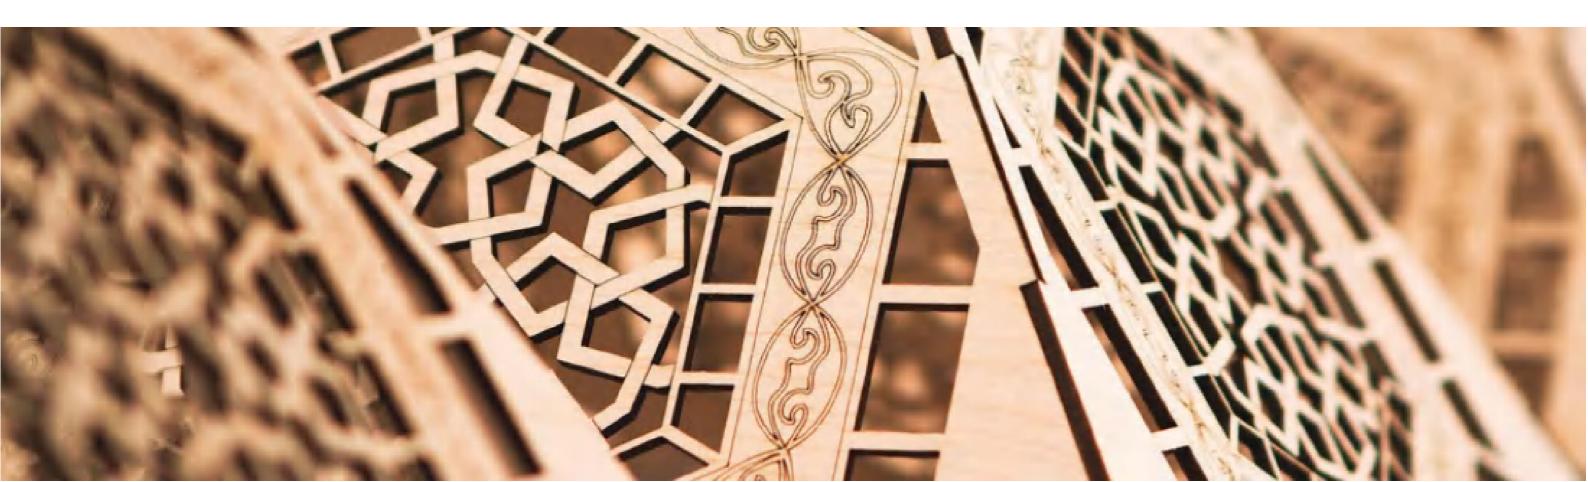

### **Laser Plywood**

Laser plywood is named as such due to its ideal qualities for use in laser cutting, as well as etching and engraving. To properly and accurately laser cut you need a product with suitable glue, as the wrong glue will burn or not cut at all.

The absence of core gaps is required for laser cutting too, as having core gaps present can leave air bubbles and will lead to the wood cracking when cut, while it 's also necessary to have a product of suitable density. Our Laser Plywood range covers all these bases.

#### Laser plywood Applications

When it comes to Laser Plywood, Plyco has several different varieties: Eucalypt , Natural Bamboo, Carbonised Bamboo, Hoop Pine, European Beech, European Poplar, Birch, Jarrah, Radiata, Blackwood and Fijian Cedar etc.

All of our Laser range have been manufactured from selected timber species and grades that, when combined with special adhesives, produce a grade of plywood perfectly suited to laser cutting and engraving. This makes it the perfect product for anyone looking to make jewellery, key tags, handicrafts or bespoke invitations.