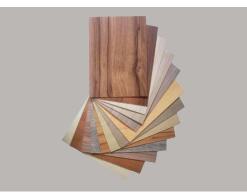

### Thousands of colors

### FORESMATE DECORATIVE PATTERN

Melamine Faced Chipboard is usually used for makingfalse ceiling, partition, internal decoration, cupboard, false ceiling, partition, cupboard, wardrobe, showcase, bookshelf, kitchen cabinet, office

furniture, institutional furniture, wall paneling etc.

Note: Texture can be made into highlights, skin, matte, wood,Uv, pet, synchronized etc. (can be customized according to the requirements of the surface color)