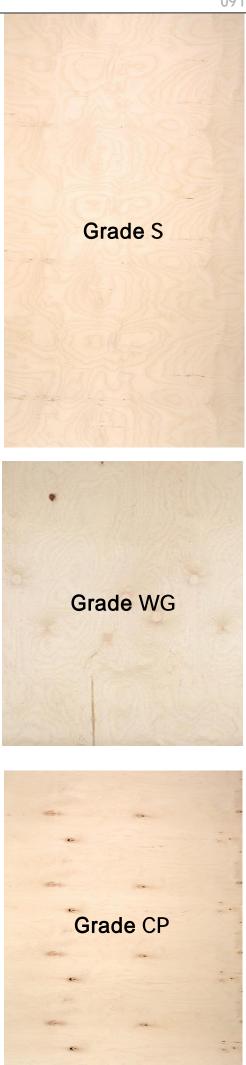

#### **Higher Grades**

Grade B/BB Generally, the best grade available for clear finishing. Good clean appearance, only minor, natural features, i.e. small pin knots permitted on the 'B' Face.

Grade S is similar to Grade B, but allows more natural characteristics and the odd well-made patch - Generally good enough quality face for clear finishing or painting. S+/BB has a better face with no patches. The reverse is a standard BB Grade. Grade BB/BB (Face Grades) The main commercial or utility grade - both faces are

Grade BB – which allows patches and other knots/ imperfections. Suitable for all general work including – CNC Machining or where face grade not overly important

#### **Lower Grades**

Grade BB/CP and BB/WG Grade BB face with WG or CP reverse. Standard commercial grades which are essentially only sound (Good) one side – Reverse side can have numerous large knots, open splits/defects and discolouration.

Grade CP Russian Grade – In between BB and WG used where face appearance not important, i.e. packing crates, furniture carcasses.

Birch Plywood is graded according to the quality of the face veneers and not the