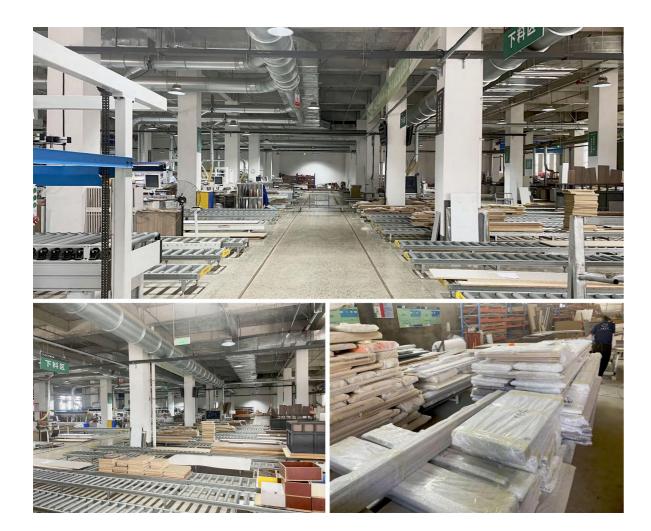

llion pieces of melamine veneer paper, and has a professional, professional and efficient R & D manufacturing team and design and pattern design team.

Base material

Plywood

Blockboard

MDF

Particle Board

LOSB

### FORESMATE DECORATIVE PATTERN

Melamine Faced Chipboard is usually used for makingfalse ceiling, partition, internal decoration, cupboard, false ceiling, partition, cupboard, wardrobe, showcase, bookshelf, kitchen cabinet, office

furniture, institutional furniture, wall paneling etc.

Note: Texture can be made into highlights, skin, matte, wood,Uv, pet, synchronized etc. (can be customized according to the requirements of the surface color)

#### OEM & ODM

Support factory processing, only need to provide CAD drawings We provide design, cutting, punching, edging, slotting,



### Thousands of colors







#### 13 | 14







### **Laser Plywood**

Laser plywood is named as such due to its ideal qualities for use in laser cutting, as well as etching and engraving. To properly and accurately laser cut you need a product with suitable glue, as the wrong glue will burn or not cut at all.

The absence of core gaps is required for laser cutting too, as having core gaps present can leave air bubbles and will lead to the wood cracking when cut, while it 's also necessary to have a product of suitable density. Our Laser Plywood range covers all these bases.

#### Laser plywood Applications

When it comes to Laser Plywood, Plyco has several different varieties: Eucalypt , Natural Bamboo, Carbonised Bamboo, Hoop Pine, European Beech, European Poplar, Birch, Jarrah, Rad