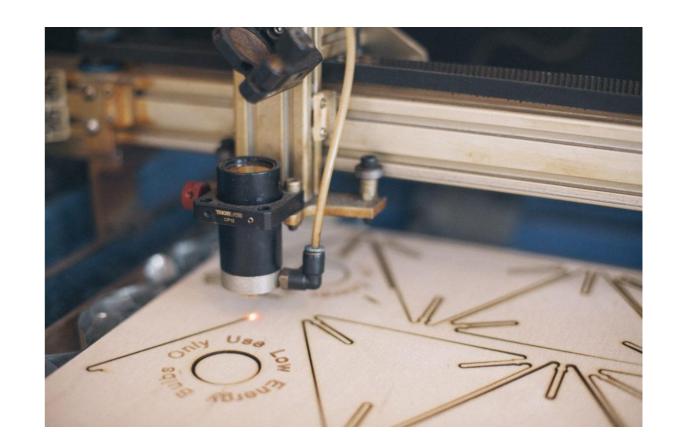

### **Laser Plywood**

Laser plywood is named as such due to its ideal qualities for use in laser cutting, as well as etching and engraving. To properly and accurately laser cut you need a product with suitable glue, as the wrong glue will burn or not cut at all.

The absence of core gaps is required for laser cutting too, as having core gaps present can leave air bubbles and will lead to the wood cracking when cut, while it 's also necessary to have a product of suitable density. Our Laser Plywood range covers all these bases.

#### Laser plywood Applications

When it comes to Laser Plywood, Plyco has several different varieties: Eucalypt , Natural Bamboo, Carbonised Bamboo, Hoop Pine, European Beech, European Poplar, Birch, Jarrah, Radiata, Blackwood and Fijian Cedar etc.

All of our Laser range have been manufactured from selected timber species and grades that, when combined with special adhesives, produce a grade of plywood perfectly suited to laser cutting and engraving. This makes it the perfect product for anyone looking to make jewellery, key tags, handicrafts or bespoke invitations.