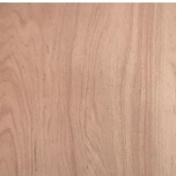

### **Commercial Plywood**

Core: poplar, hardwood, combi, birch, eucalyptus etc

Face/Back: Okoume, Eucalyptus, Pine, Bingtangor, keruing, birch,poplar,tropical hardwood,combi etc

Glue: MR/E0/E1/E2

Size: 1220x2440mm or custom size

Thickness: 2mm,3mm,4mm,6mm,9mm,12mm,15mm,18mm,21mm, 25mm,27mm,30mm etc

Grade: B/BB,BB/BB,BB/CC,CC/CC,C/D etc

Standare: BS1008 BS476

Application: Mainly use for boat, decoration etc

Commercial plywood is generally moisture-resistant plywood, also known as MR grade plywood.It is durable, flexible due to good tensile strength.Though Commercial lywoods are made fom different veneer varieties ,the basic properties of commercial plywood continue to be the same. the inside mateial is the same. Basic applications of commercial plywood include hanging lights, furniture, and bookshelves, kitchen tops, file cabinets, tables, doors, chairs , etc..